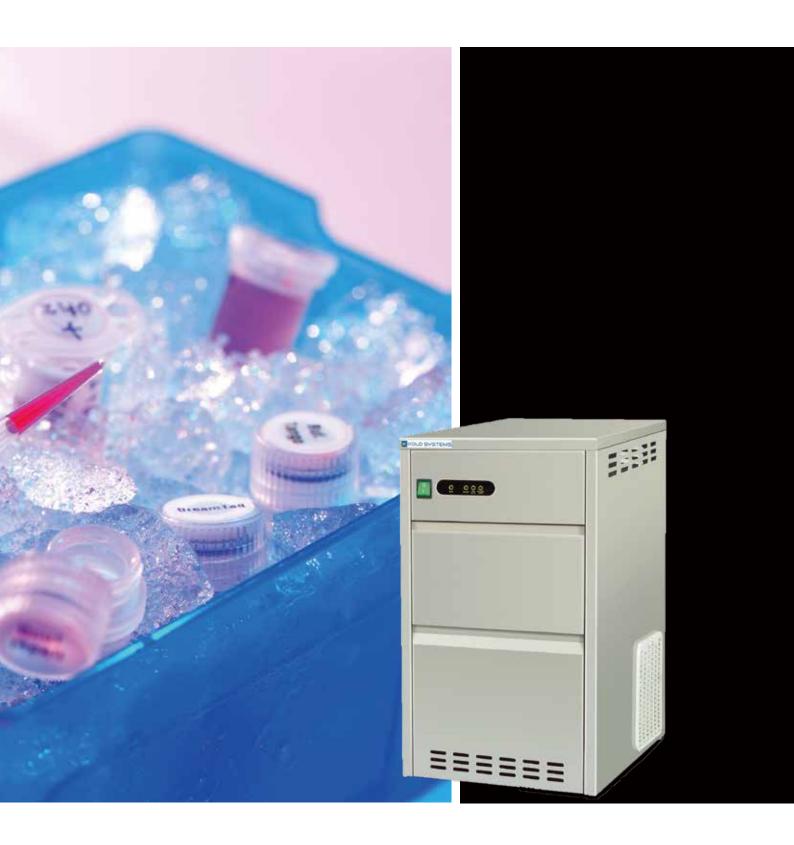

## KOLD SYSTEMS

FLAKE ICE MAKER

At Kold Systems, we provide flake ice maker used for life sciences and biological studies in research and medical laboratory.

Our flaker ice maker comes with stainless steel construction with simple automatic operation, fast ice making, low energy consumption and safety protection including ice overload protection, water shortage dectection function.