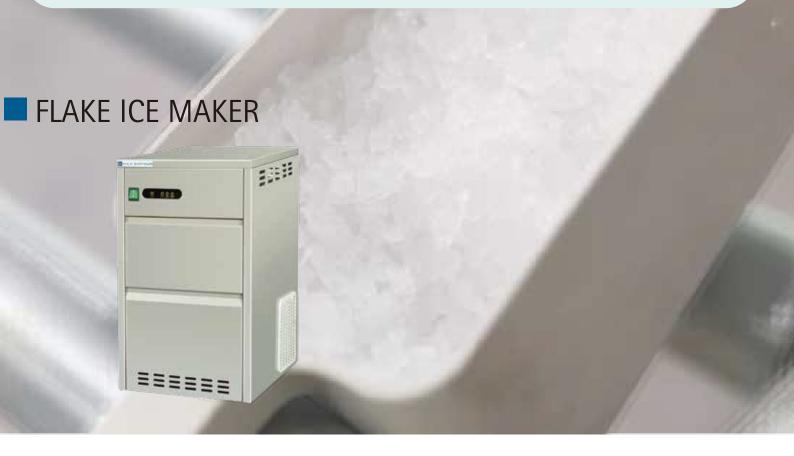

## KOLD SYSTEMS

FLAKE ICE MAKER

At Kold Systems, we provide flake ice maker used for life sciences and biological studies in research and medical laboratory.

Our flaker ice maker comes with stainless steel construction with simple automatic operation, fast ice making, low energy consumption and safety protection including ice overload protection, water shortage dectection function.

## Specification

|                                 | KS-30IM           | KS-100IM          | KS-150IM          |
|---------------------------------|-------------------|-------------------|-------------------|
| Capacity                        | 30kg/day          | 100kg/day         | 150kg/day         |
| Yield (Storage)                 | 5kg               | 30kg              | 30kg              |
| Ambient Temperature Requirement |                   | 10 to 35°C        |                   |
| Inlet Water Temperature         |                   | 5 to 20°C         |                   |
| Condenser Type                  |                   | Air cooled        |                   |
| Refrigerant Type                |                   | R290              |                   |
| External dimension (W x D x H)  | 330 x 503 x 607mm | 500 x 610 x 947mm | 500 x 615 x 855mm |
| Power                           | 220 W             | 420 W             | 420 W             |
| Electrical                      |                   | 220V 50Hz         |                   |
| Net weight                      | 34kg              | 59kg              | 59kg              |
| Safety                          |                   | CE Compliance     |                   |